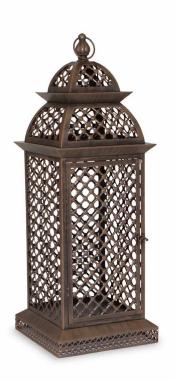

## Peak Season Orleans Outdoor Lantern

The Orleans Medium Lantern is rectangular in design with lattice work at top with carrying loop, latched front door, and no glass. The frame is made of ecoated or automotive grade steel that provides for outdoor use. It is hand painted in an antiqued bronze finish that is rustic in appearance and features close knit round patterned webbing. Place a candle or three inside to create an inviting atmosphere for your special outdoor area. Comes fully assembled and does not include candles. Finish: Antique Bronze Collection Name: Orleans

Material: Ecoated Steel