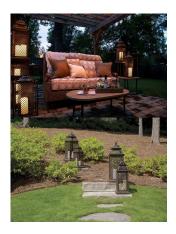

## Peak Season Orleans Outdoor Lantern

The Orleans Medium Lantern is rectangular in design with lattice work at top with carrying loop, latched front door, and no glass. The frame is made of ecoated or automotive grade steel that provides for outdoor use. It is hand painted in an antiqued bronze finish that is rustic in appearance and features close knit round patterned webbing. Place a candle or three inside to create an inviting atmosphere for your special outdoor area. Comes fully assembled and does not include candles. Finish: Antique Bronze Collection Name: Orleans